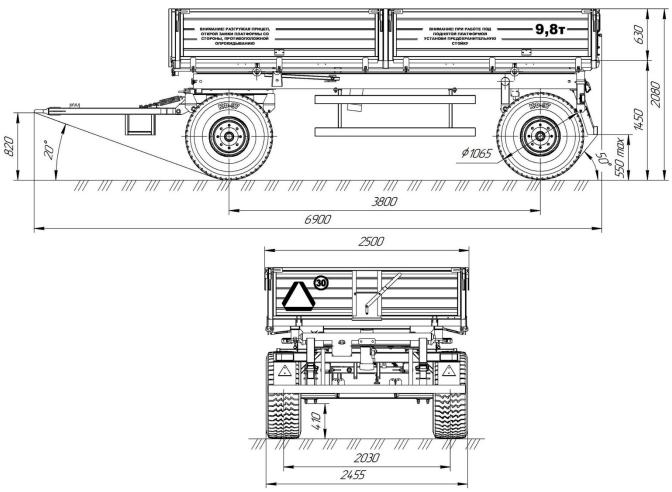

Image 1.1 – Trailer 2PTS-10, basic configuration

## 2PTS-10 Technical characteristics

|    | Parameter                                                | Value                        |
|----|----------------------------------------------------------|------------------------------|
|    | raiailletei                                              | 2PTS-10                      |
|    | 1                                                        | 2                            |
| 1  | Туре                                                     | Trailer                      |
| 2  | Tractor drawbar category                                 | 1,4 и выше                   |
| 3  | Trailer category                                         | Ra3                          |
| 4  | Lifting capacity, kg, max                                | 9 800                        |
| 5  | Max speed, km/h                                          |                              |
|    | - transport mode                                         | 30                           |
|    | - working mode                                           | 18                           |
| 6  | Axle number, pcs.                                        | 2                            |
| 7  | Wheels per axle, pcs.                                    | 2                            |
| 8  | Track width, mm, min                                     | 2 030                        |
| 9  | Wheel base, mm, min                                      | 3 800                        |
| 10 | Unloading sides                                          | 3                            |
| 11 | Ground clearance, mm, min                                | 410                          |
| 12 | Inner body dimensions, mm, max                           |                              |
|    | - length                                                 | 5 050                        |
|    | - width                                                  | 2 330                        |
| 13 | Body floor surface, m <sup>2</sup> , max                 | 11,8                         |
| 14 | Sides height, mm, max                                    |                              |
|    | - main sides                                             | 630                          |
|    | - put-on sides                                           | _                            |
| 15 | Body volume, m³, max                                     | 7,41                         |
| 16 | Body tipping angle, degrees, min                         | 50                           |
| 17 | Body tipping time, s, max                                | 50                           |
| 18 | Tires / Pressure, MPa                                    | 16.5/70-18PR14 / 0,41        |
| 19 | Weight, kg, max                                          |                              |
|    | - design gross weight (without options with basic tires) | 2 800                        |
|    | - full weight (technical permissible)                    | 12 600                       |
| 20 | Weight distribution per axle, kg, max                    |                              |
|    | - axle Nr. 1                                             | 6 420                        |
|    | - axle Nr. 2                                             | 6 180                        |
| 21 | Overall dimensions, mm, max                              |                              |
|    | - length                                                 | 6 900                        |
|    | - width                                                  | 2 455                        |
|    | - height                                                 | 2 080                        |
| 22 | Body floor loading height, mm, max                       | 1 450                        |
| 23 | Manning level, persons                                   | 1                            |
| 24 | Working brake system                                     |                              |
|    | - brake axle number                                      | 2                            |
|    | - brake mechanism type                                   | drum                         |
|    | - brake activation type                                  | pneumatic                    |
|    | - brake system scheme                                    | single line                  |
| 25 | Parking brake system                                     | mechanical with manual drive |
| 26 | Suspension                                               | Leaf springs                 |
| 27 | Lifetime, years, min                                     | 8                            |
| 28 | Hydraulic system working pressure, MPa, max              | 20                           |