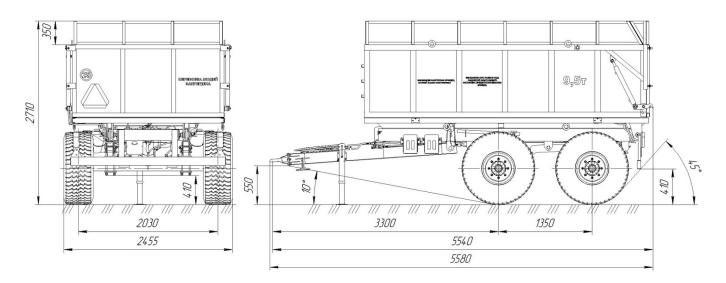

## Technical characteristics

|           | Doromotor                                      | Value        |
|-----------|------------------------------------------------|--------------|
| Parameter |                                                | PTS-9N       |
| 1         | Туре                                           | Semi-trailer |
| 2         | Tractor drawbar category                       | 1,4-3        |
| 3         | Trailer category                               | Ra3          |
| 4         | Carrying capacity, kg, max                     | 9500         |
| 5         | Max speed, km/h, max                           | 25           |
| 6         | Floor loading height, mm, max                  | 1300         |
| 7         | Unloading sides                                | 1            |
| 8         | Axles number, pcs.                             | 2            |
| 9         | Inner body size, mm, max                       |              |
|           | - length                                       | 4040         |
|           | - width                                        | 2090         |
| 10        | Floor surface, m <sup>2</sup> , max            | 8,4          |
| 11        | Sides height, mm, max                          |              |
|           | - main sides                                   | 1060         |
|           | - put-on sides                                 | 350          |
| 12        | Body geometric volume /                        | 11,9 / 13,7  |
|           | heaped capacity, m³, max                       |              |
| 13        | Weight, kg, max                                |              |
|           | - design gross weight                          | 2990         |
|           | - gross trailer weight (technical permissible) | 12490        |

| 14 | Gross trailer weight distribution, kg, max  |                       |
|----|---------------------------------------------|-----------------------|
|    | - trailer hitch                             | 1770                  |
|    | - axle Nr. 1                                | 5360                  |
|    | - axle Nr. 2                                | 5360                  |
| 15 | Overall dimensions, mm, max                 |                       |
|    | - length                                    | 5580                  |
|    | - width                                     | 2455                  |
|    | - height                                    | 2710                  |
| 16 | Track width, mm, max                        | 2030                  |
| 17 | Suspension                                  | Leaf spring or bogie  |
| 18 | Ground clearance, mm, min                   | 410                   |
| 19 | Body tipping angle, deg, min                | 45                    |
| 20 | Tire size / inflation pressure, MPa         | 16.5/70-18PR10 / 0,37 |
| 21 | Lifetime, years, min                        | 8                     |
| 22 | Hydraulic system working pressure, MPa, max | 20                    |
| 23 | Body lifting time, s, max                   | 50                    |