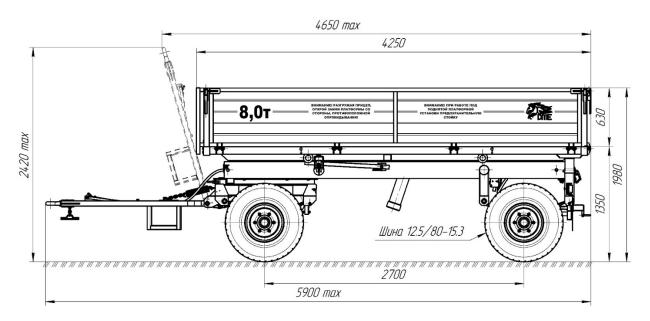

## **Technical characteristics**

| recrimed characteristics |                                                          |                           |
|--------------------------|----------------------------------------------------------|---------------------------|
|                          | Parameter                                                | Value                     |
| 1                        | Type                                                     | Trailer                   |
| 2                        | Tractor drawbar category                                 | 1,4-2                     |
| 3                        | Trailer category                                         | Ra3                       |
| 4                        | Lifting capacity, kg, max                                | 8 000                     |
| 5                        | Max speed, km/h                                          |                           |
|                          | - transport mode                                         | 30                        |
|                          | - working mode                                           | 18                        |
| 6                        | Axle number, pcs.                                        | 2                         |
| 7                        | Wheels per axle, pcs.                                    | 2                         |
| 8                        | Wheel base, mm, min                                      | 2 700                     |
| 9                        | Unloading sides                                          | 3                         |
| 10                       | Tires / pressure, MPa                                    |                           |
|                          | - basic                                                  | 12.5/80-15.3 PR14 / 0,43  |
|                          | - option 1                                               | 11.5/80-15.3 PR14 / 0,475 |
| 11                       | Weight, kg, max                                          |                           |
|                          | - design gross weight (without options with basic tires) | 2 170                     |
|                          | - full weight (technical permissible)                    | 10 220                    |

| AA7 * Li I* i *L i* L I L                           |                                                                                                                                                                                                                                                                                                                                                                                                                                                                                                                                                                       |
|-----------------------------------------------------|-----------------------------------------------------------------------------------------------------------------------------------------------------------------------------------------------------------------------------------------------------------------------------------------------------------------------------------------------------------------------------------------------------------------------------------------------------------------------------------------------------------------------------------------------------------------------|
| Weight distribution per axle, kg, max               |                                                                                                                                                                                                                                                                                                                                                                                                                                                                                                                                                                       |
| - axle Nr. 1                                        | 5 310                                                                                                                                                                                                                                                                                                                                                                                                                                                                                                                                                                 |
| - axle Nr. 2                                        | 4 910                                                                                                                                                                                                                                                                                                                                                                                                                                                                                                                                                                 |
| Overall dimensions, mm, max                         |                                                                                                                                                                                                                                                                                                                                                                                                                                                                                                                                                                       |
| - length                                            | 5 900                                                                                                                                                                                                                                                                                                                                                                                                                                                                                                                                                                 |
| - width                                             | 2 310                                                                                                                                                                                                                                                                                                                                                                                                                                                                                                                                                                 |
| - height                                            |                                                                                                                                                                                                                                                                                                                                                                                                                                                                                                                                                                       |
| - with basic tires                                  | 1 980                                                                                                                                                                                                                                                                                                                                                                                                                                                                                                                                                                 |
| - with optional tires 1                             | 1 960                                                                                                                                                                                                                                                                                                                                                                                                                                                                                                                                                                 |
| Track width, mm, min                                | 1 850                                                                                                                                                                                                                                                                                                                                                                                                                                                                                                                                                                 |
| Inner body dimensions, mm, max                      |                                                                                                                                                                                                                                                                                                                                                                                                                                                                                                                                                                       |
| - length                                            | 4 050                                                                                                                                                                                                                                                                                                                                                                                                                                                                                                                                                                 |
| - width                                             | 2 130                                                                                                                                                                                                                                                                                                                                                                                                                                                                                                                                                                 |
| Sides height, mm, max                               | 630                                                                                                                                                                                                                                                                                                                                                                                                                                                                                                                                                                   |
| Body floor surface, m <sup>2</sup> , max            | 8,63                                                                                                                                                                                                                                                                                                                                                                                                                                                                                                                                                                  |
| Body volume, m³, max                                | 5,43                                                                                                                                                                                                                                                                                                                                                                                                                                                                                                                                                                  |
| Ground clearance, mm, min                           | 310                                                                                                                                                                                                                                                                                                                                                                                                                                                                                                                                                                   |
| Body floor loading height with basic tires, mm, max | 1350                                                                                                                                                                                                                                                                                                                                                                                                                                                                                                                                                                  |
| Body tipping angle, degrees, min                    | 45                                                                                                                                                                                                                                                                                                                                                                                                                                                                                                                                                                    |
| Body tipping time, s, max                           | 50                                                                                                                                                                                                                                                                                                                                                                                                                                                                                                                                                                    |
| Hydraulic system working pressure, MPa, max         | 20                                                                                                                                                                                                                                                                                                                                                                                                                                                                                                                                                                    |
| Manning level, persons                              | 1                                                                                                                                                                                                                                                                                                                                                                                                                                                                                                                                                                     |
| Working brake system                                |                                                                                                                                                                                                                                                                                                                                                                                                                                                                                                                                                                       |
| - brake axle number                                 | 2                                                                                                                                                                                                                                                                                                                                                                                                                                                                                                                                                                     |
| - brake mechanism type                              | drum                                                                                                                                                                                                                                                                                                                                                                                                                                                                                                                                                                  |
| - brake activation type                             | pneumatic                                                                                                                                                                                                                                                                                                                                                                                                                                                                                                                                                             |
| - brake system scheme                               | single line                                                                                                                                                                                                                                                                                                                                                                                                                                                                                                                                                           |
|                                                     | (dual line on request)                                                                                                                                                                                                                                                                                                                                                                                                                                                                                                                                                |
| Parking brake system                                | mechanical with manual drive                                                                                                                                                                                                                                                                                                                                                                                                                                                                                                                                          |
| Lifetime, years, min                                | 8                                                                                                                                                                                                                                                                                                                                                                                                                                                                                                                                                                     |
|                                                     | - axle Nr. 2  Overall dimensions, mm, max - length - width - height - with basic tires - with optional tires 1  Track width, mm, min Inner body dimensions, mm, max - length - width  Sides height, mm, max  Body floor surface, m², max  Body volume, m³, max  Ground clearance, mm, min  Body floor loading height with basic tires, mm, max  Body tipping angle, degrees, min Body tipping time, s, max Hydraulic system working pressure, MPa, max  Manning level, persons  Working brake system - brake axle number - brake mechanism type - brake system scheme |