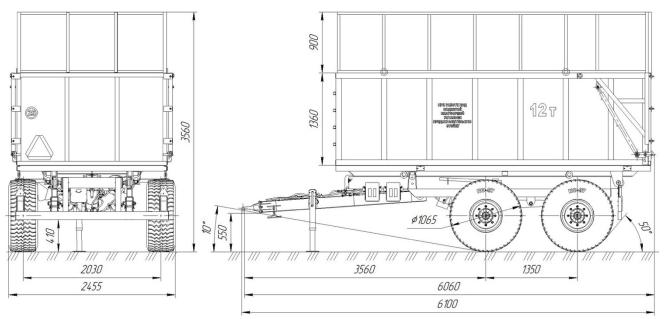

## Technical characteristics

|    | Parameter                                        | Value        |
|----|--------------------------------------------------|--------------|
|    | Parameter                                        | PTS-12NP     |
| 1  | Туре                                             | Semi-trailer |
| 2  | Tractor drawbar category                         | 1,4-3        |
| 3  | Trailer category                                 | Ra3          |
| 4  | Carrying capacity, kg, max                       | 12 000       |
| 5  | Max speed, km/h, max                             | 25           |
| 6  | Floor loading height, mm, max                    | 1 300        |
| 7  | Unloading sides                                  | 1            |
| 8  | Axles number, pcs.                               | 2            |
| 9  | Inner body size, mm, max                         |              |
|    | - length                                         | 4 540        |
|    | - width                                          | 2 090        |
| 10 | Floor surface, m <sup>2</sup> , max              | 9,5          |
| 11 | Sides height, mm, max                            |              |
|    | - main sides                                     | 1360         |
|    | - put-on sides                                   | 900          |
| 12 | Body geometric volume / heaped capacity, m³, max | 21,4 / 23,5  |
| 13 | Weight, kg, max                                  |              |
|    | - design gross weight                            | 3 900        |
|    | - gross trailer weight (technical permissible)   | 15 900       |

| 14 | Gross trailer weight distribution, kg, max  |                       |
|----|---------------------------------------------|-----------------------|
|    | - trailer hitch                             | 1 900                 |
|    | - axle Nr. 1                                | 7 000                 |
|    | - axle Nr. 2                                | 7 000                 |
| 15 | Overall dimensions, mm, max                 |                       |
|    | - length                                    | 6 100                 |
|    | - width                                     | 2 455                 |
|    | - height                                    | 3 560                 |
| 16 | Track width, mm, max                        | 2030                  |
| 17 | Suspension                                  | Leaf spring or bogie  |
| 18 | Ground clearance, mm, min                   | 410                   |
| 19 | Body tipping angle, deg, min                | 45                    |
| 20 | Tire size / inflation pressure, MPa         | 16.5/70-18PR14 / 0,41 |
| 21 | Lifetime, years, min                        | 8                     |
| 22 | Hydraulic system working pressure, MPa, max | 20                    |
| 23 | Body lifting time, s, max                   | 50                    |