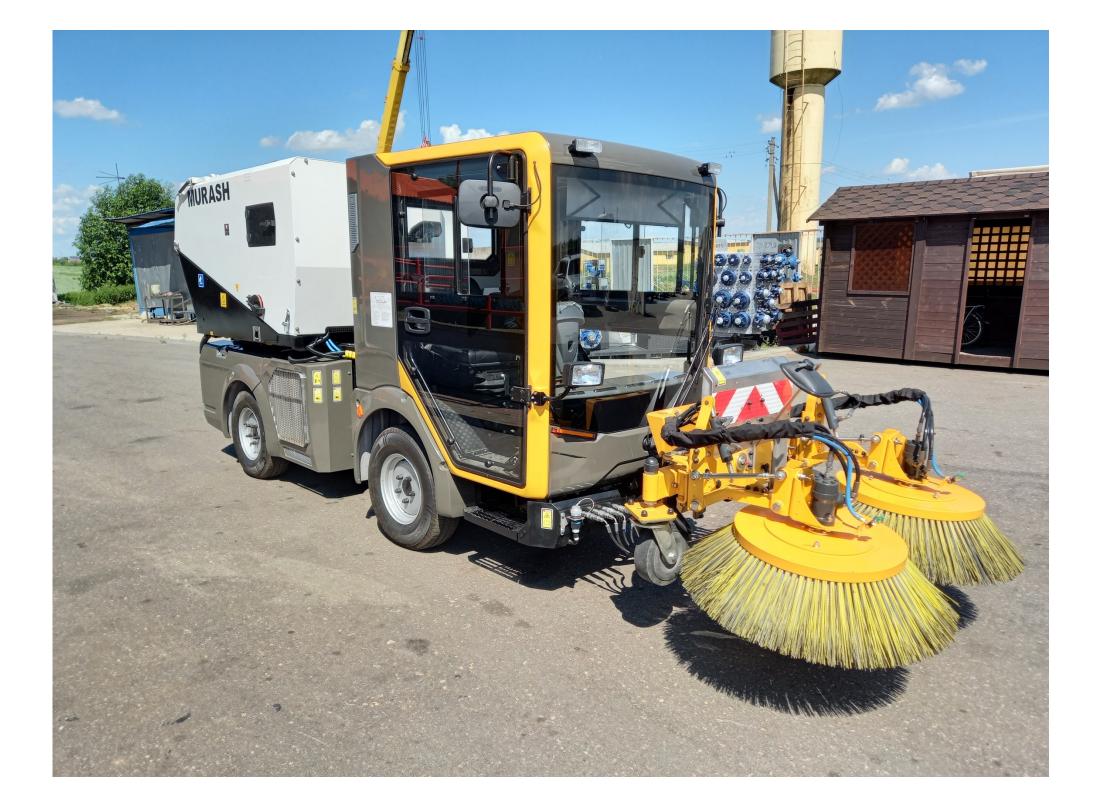

The machine functionality means cleaning, and not moving garbage. The principle of its operation is as follows: side brushes, which have a soft start system with speed control, sweep debris to the center, where the suction nozzle (nozzle) is located, connected to the hopper with a polyurethane reinforced sleeve. Vacuum is created in the bunker by the vacuum turbine and the garbage is sucked into the hopper through the suction nozzle and sleeve. In order to separate dust and debris from the air, cyclone and water filters are used. After filtering, the air goes outside, and the garbage settles in the hopper. Water is sprayed from the sprinkler system tank through nozzles located on the disc brushes into the sweeping area and suppresses dust formation. Thus, it is possible to collect fine sand and dust from sidewalks and roads, as well as small and large waste. Garbage is unloaded by lifting the hopper back using a pair of hydraulic cylinders.