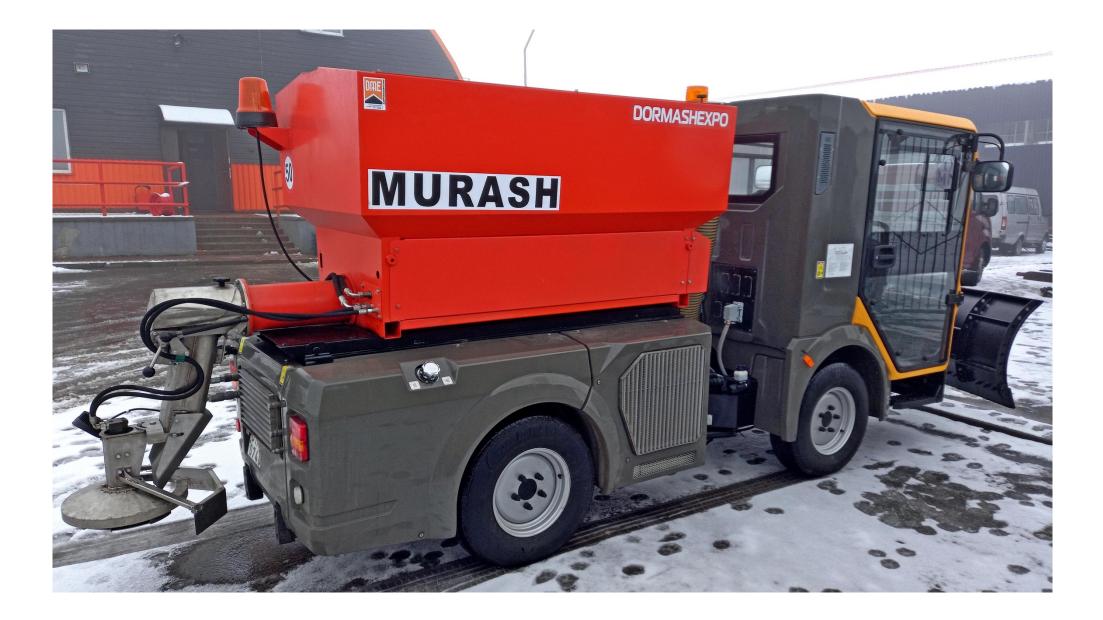

The machine can be equipped with various types of quick-change technological attachments:

- vacuum sweeping equipment;

- watering equipment;

- snow removal equipment;

- equipment for the distribution of anti-icing materials.

Working attachments

1 – chassis;

- 2 garbage hopper with vacuum suction equipment and water tank;
- 3 suction nozzle;
- 4 sweeping equipment (2 brushes);
- 5 water sprinklers (watering while sweeping);
- 6 sand and salt mixture hopper with feeding and spreading automatic controlled system;
- 7 rotor snow brush with tilt;
- 8 straight snow plough with tilt.