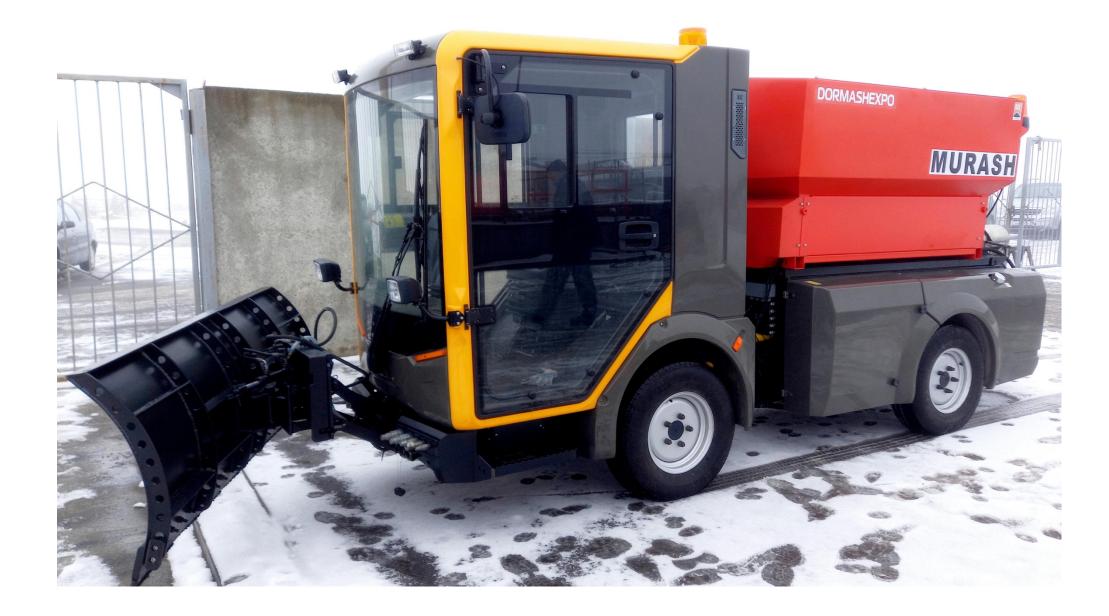

The machine can be equipped with various types of quick-change technological attachments:

- vacuum sweeping equipment;

- watering equipment;

- snow removal equipment;

- equipment for the distribution of anti-icing materials.

Working attachments

1 – chassis;

- 2 garbage hopper with vacuum suction equipment and water tank;
- 3 suction nozzle;
- 4 sweeping equipment (2 brushes);
- 5 water sprinklers (watering while sweeping);
- 6 sand and salt mixture hopper with feeding and spreading automatic controlled system;
- 7 rotor snow brush with tilt;
- 8 straight snow plough with tilt.