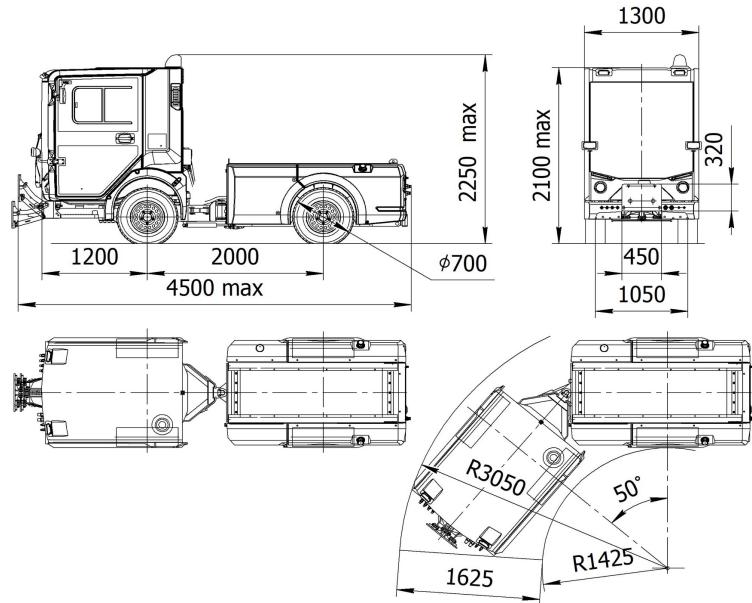

| Parameter                                                                 |                                                                    | Value                              |
|---------------------------------------------------------------------------|--------------------------------------------------------------------|------------------------------------|
| Operating weight, kg, max                                                 |                                                                    | 3200                               |
| Tire size                                                                 |                                                                    | 215R14C                            |
| Overall dimension                                                         | is, mm, max:                                                       |                                    |
| - basic chassis:                                                          |                                                                    |                                    |
| - length                                                                  |                                                                    | 4500                               |
| - width                                                                   |                                                                    | 1300                               |
| - height:                                                                 |                                                                    |                                    |
| - cabin                                                                   |                                                                    | 2100                               |
| - warning beacon                                                          |                                                                    | 2250                               |
| - vehicle with vac                                                        | cuum sweeper and two disc brushes:                                 |                                    |
| - length                                                                  |                                                                    | 6100                               |
| - width                                                                   |                                                                    | 1800                               |
| - height:                                                                 |                                                                    |                                    |
| - cabin                                                                   |                                                                    | 2100                               |
| - warning beacon                                                          |                                                                    | 2250                               |
| Transmission                                                              |                                                                    | Hydrostatic 4-wheel drive          |
| Frame type                                                                |                                                                    | Articulated                        |
| Cabin type                                                                | Single cab, adjustable pneumatic seat, additional folding seat, ai | r conditioning system, independent |
| heater, car audio, LCD rear-view camera monitor, rear-view mirror heating |                                                                    | r heating                          |
| Wheel base, mm                                                            |                                                                    | 2000                               |
| Track width, mm                                                           |                                                                    | 1050                               |
| Overall turning rac                                                       | dius, mm, max                                                      |                                    |
| - internal                                                                |                                                                    | 1500                               |
| - external                                                                |                                                                    | 3100                               |
| Max travel speed,                                                         | km/h                                                               |                                    |
| - driving mode                                                            |                                                                    | 50                                 |
| - working mode                                                            |                                                                    | 15                                 |

## Overall dimensions

Basic chassis

MMK2000 with vacuum sweeping equipment with 2 disc brushes

MMK2000 with deicing agent spreader and front rotor snow brush

MMK2000 with deicing agent spreader and front snow plough