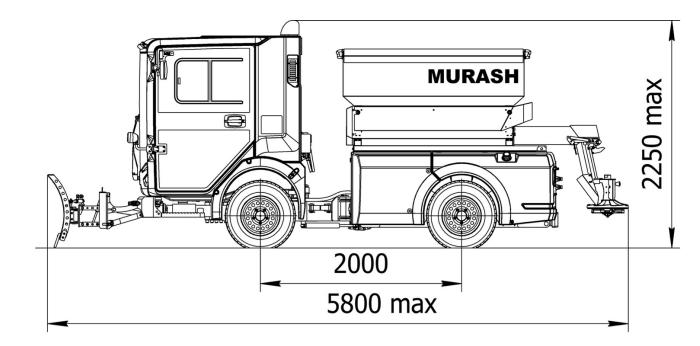

| Parameter                                                                 |                                                                    | Value                              |
|---------------------------------------------------------------------------|--------------------------------------------------------------------|------------------------------------|
| Operating weight, kg, max                                                 |                                                                    | 3200                               |
| Tire size                                                                 |                                                                    | 215R14C                            |
| Overall dimension                                                         | is, mm, max:                                                       |                                    |
| - basic chassis:                                                          |                                                                    |                                    |
| - length                                                                  |                                                                    | 4500                               |
| - width                                                                   |                                                                    | 1300                               |
| - height:                                                                 |                                                                    |                                    |
| - cabin                                                                   |                                                                    | 2100                               |
| - warning beacon                                                          |                                                                    | 2250                               |
| - vehicle with vac                                                        | cuum sweeper and two disc brushes:                                 |                                    |
| - length                                                                  |                                                                    | 6100                               |
| - width                                                                   |                                                                    | 1800                               |
| - height:                                                                 |                                                                    |                                    |
| - cabin                                                                   |                                                                    | 2100                               |
| - warning beacon                                                          |                                                                    | 2250                               |
| Transmission                                                              |                                                                    | Hydrostatic 4-wheel drive          |
| Frame type                                                                |                                                                    | Articulated                        |
| Cabin type                                                                | Single cab, adjustable pneumatic seat, additional folding seat, ai | r conditioning system, independent |
| heater, car audio, LCD rear-view camera monitor, rear-view mirror heating |                                                                    | r heating                          |
| Wheel base, mm                                                            |                                                                    | 2000                               |
| Track width, mm                                                           |                                                                    | 1050                               |
| Overall turning rac                                                       | dius, mm, max                                                      |                                    |
| - internal                                                                |                                                                    | 1500                               |
| - external                                                                |                                                                    | 3100                               |
| Max travel speed,                                                         | km/h                                                               |                                    |
| - driving mode                                                            |                                                                    | 50                                 |
| - working mode                                                            |                                                                    | 15                                 |

## Overall dimensions

Basic chassis

MMK2000 with vacuum sweeping equipment with 2 disc brushes

MMK2000 with deicing agent spreader and front rotor snow brush

MMK2000 with deicing agent spreader and front snow plough