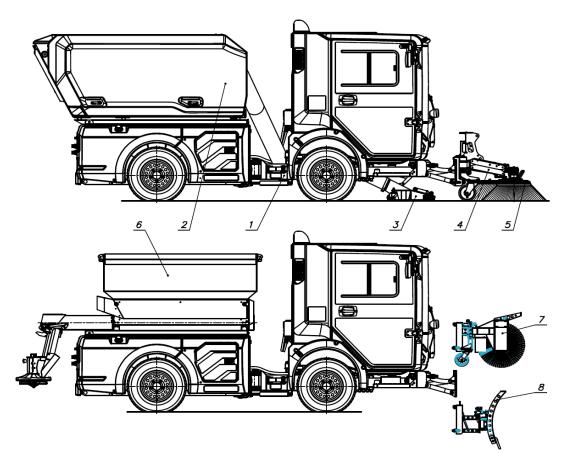

Working attachments

1 – chassis;

- 2 garbage hopper with vacuum suction equipment and water tank;
- 3 suction nozzle;
- 4 sweeping equipment (2 brushes);
- 5 water sprinklers (watering while sweeping);
- 6 sand and salt mixture hopper with feeding and spreading automatic controlled system;
- 7 rotor snow brush with tilt;
- 8 straight snow plough with tilt.

## Overall dimensions

Basic chassis

MMK2000 with vacuum sweeping equipment with 2 disc brushes

MMK2000 with deicing agent spreader and front rotor snow brush

MMK2000 with deicing agent spreader and front snow plough