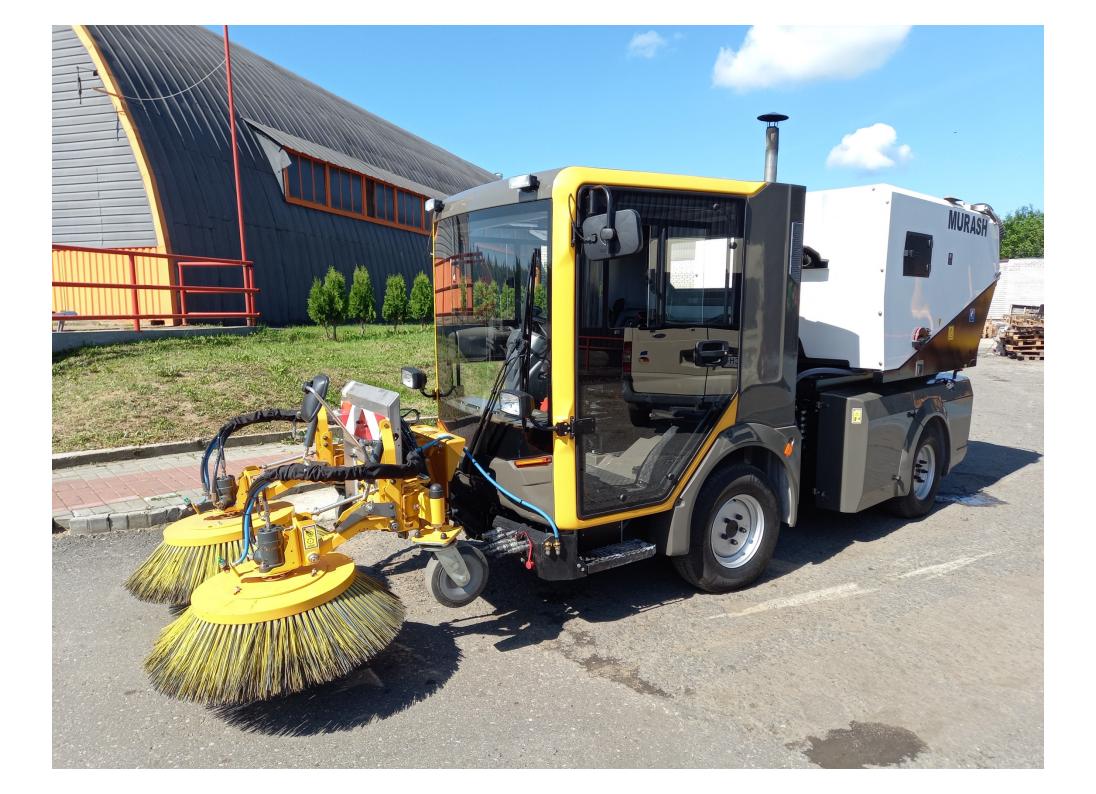

The machine functionality means cleaning, and not moving garbage. The principle of its operation is as follows: side brushes, which have a soft start system with speed control, sweep debris to the center, where the suction nozzle (nozzle) is located, connected to the hopper with a polyurethane reinforced sleeve. Vacuum is created in the bunker by the vacuum turbine and the garbage is sucked into the hopper through the suction nozzle and sleeve. In order to separate dust and debris from the air, cyclone and water filters are used. After filtering, the air goes outside, and the garbage settles in the hopper. Water is sprayed from the sprinkler system tank through nozzles located on the disc brushes into the sweeping area and suppresses dust formation. Thus, it is possible to collect fine sand and dust from sidewalks and roads, as well as small and large waste. Garbage is unloaded by lifting the hopper back using a pair of hydraulic cylinders.