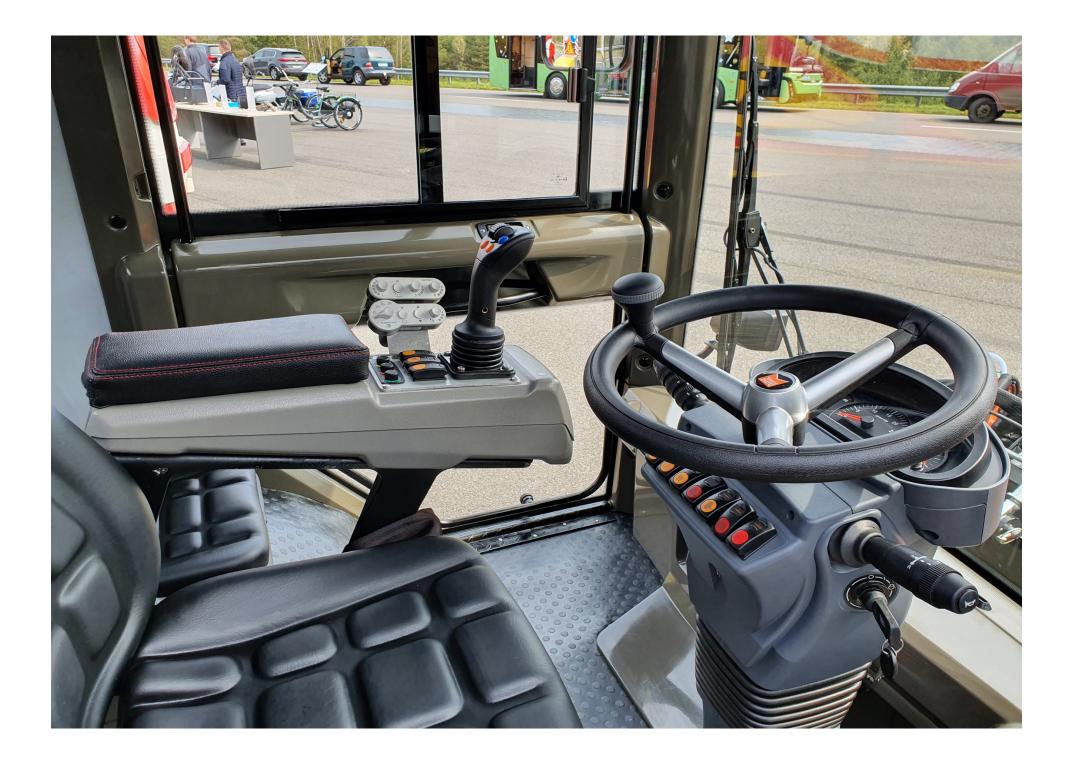

MMK2000 has cabin with air conditioning and independent Eberspächer heater. Doors are made of glass. Rear view camera makes the backward movement very easy. Comfortable adjustable driver's seat with air suspension offers decrease the lassitude of the driver. Adjustable steering column gives more freedom in the cabin. Heated rear-view mirrors are very helpful in the winter time. The working attachments are controlled by joysticks with handles, which buttons are used for controlling additional functions of the machine.