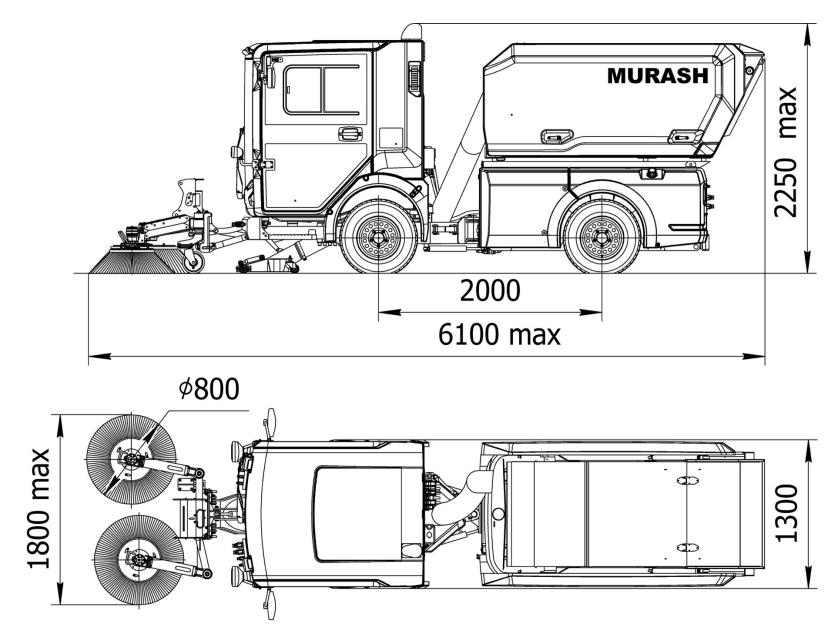

| Parameter                                                                 |                                                                    | Value                              |
|---------------------------------------------------------------------------|--------------------------------------------------------------------|------------------------------------|
| Operating weight, kg, max                                                 |                                                                    | 3200                               |
| Tire size                                                                 |                                                                    | 215R14C                            |
| Overall dimension                                                         | is, mm, max:                                                       |                                    |
| - basic chassis:                                                          |                                                                    |                                    |
| - length                                                                  |                                                                    | 4500                               |
| - width                                                                   |                                                                    | 1300                               |
| - height:                                                                 |                                                                    |                                    |
| - cabin                                                                   |                                                                    | 2100                               |
| - warning beacon                                                          |                                                                    | 2250                               |
| - vehicle with vac                                                        | cuum sweeper and two disc brushes:                                 |                                    |
| - length                                                                  |                                                                    | 6100                               |
| - width                                                                   |                                                                    | 1800                               |
| - height:                                                                 |                                                                    |                                    |
| - cabin                                                                   |                                                                    | 2100                               |
| - warning beacon                                                          |                                                                    | 2250                               |
| Transmission                                                              |                                                                    | Hydrostatic 4-wheel drive          |
| Frame type                                                                |                                                                    | Articulated                        |
| Cabin type                                                                | Single cab, adjustable pneumatic seat, additional folding seat, ai | r conditioning system, independent |
| heater, car audio, LCD rear-view camera monitor, rear-view mirror heating |                                                                    | r heating                          |
| Wheel base, mm                                                            |                                                                    | 2000                               |
| Track width, mm                                                           |                                                                    | 1050                               |
| Overall turning rac                                                       | dius, mm, max                                                      |                                    |
| - internal                                                                |                                                                    | 1500                               |
| - external                                                                |                                                                    | 3100                               |
| Max travel speed,                                                         | km/h                                                               |                                    |
| - driving mode                                                            |                                                                    | 50                                 |
| - working mode                                                            |                                                                    | 15                                 |

## Overall dimensions

Basic chassis

MMK2000 with vacuum sweeping equipment with 2 disc brushes

MMK2000 with deicing agent spreader and front rotor snow brush

MMK2000 with deicing agent spreader and front snow plough