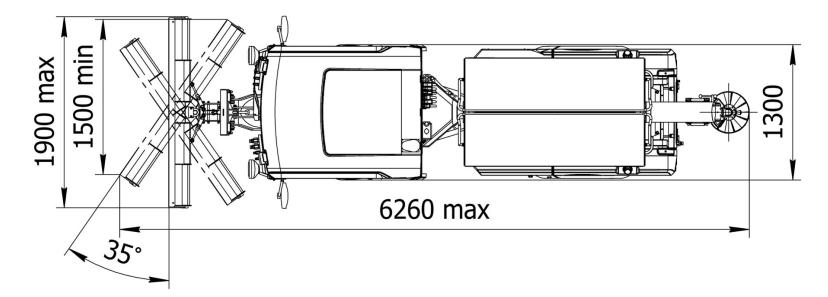

| Parameter                                                                 |                                                                    | Value                              |
|---------------------------------------------------------------------------|--------------------------------------------------------------------|------------------------------------|
| Operating weight, kg, max                                                 |                                                                    | 3200                               |
| Tire size                                                                 |                                                                    | 215R14C                            |
| Overall dimension                                                         | is, mm, max:                                                       |                                    |
| - basic chassis:                                                          |                                                                    |                                    |
| - length                                                                  |                                                                    | 4500                               |
| - width                                                                   |                                                                    | 1300                               |
| - height:                                                                 |                                                                    |                                    |
| - cabin                                                                   |                                                                    | 2100                               |
| - warning beacon                                                          |                                                                    | 2250                               |
| - vehicle with vac                                                        | cuum sweeper and two disc brushes:                                 |                                    |
| - length                                                                  |                                                                    | 6100                               |
| - width                                                                   |                                                                    | 1800                               |
| - height:                                                                 |                                                                    |                                    |
| - cabin                                                                   |                                                                    | 2100                               |
| - warning beacon                                                          |                                                                    | 2250                               |
| Transmission                                                              |                                                                    | Hydrostatic 4-wheel drive          |
| Frame type                                                                |                                                                    | Articulated                        |
| Cabin type                                                                | Single cab, adjustable pneumatic seat, additional folding seat, ai | r conditioning system, independent |
| heater, car audio, LCD rear-view camera monitor, rear-view mirror heating |                                                                    | r heating                          |
| Wheel base, mm                                                            |                                                                    | 2000                               |
| Track width, mm                                                           |                                                                    | 1050                               |
| Overall turning rac                                                       | dius, mm, max                                                      |                                    |
| - internal                                                                |                                                                    | 1500                               |
| - external                                                                |                                                                    | 3100                               |
| Max travel speed,                                                         | km/h                                                               |                                    |
| - driving mode                                                            |                                                                    | 50                                 |
| - working mode                                                            |                                                                    | 15                                 |

## Overall dimensions

Basic chassis

MMK2000 with vacuum sweeping equipment with 2 disc brushes

MMK2000 with deicing agent spreader and front rotor snow brush

MMK2000 with deicing agent spreader and front snow plough