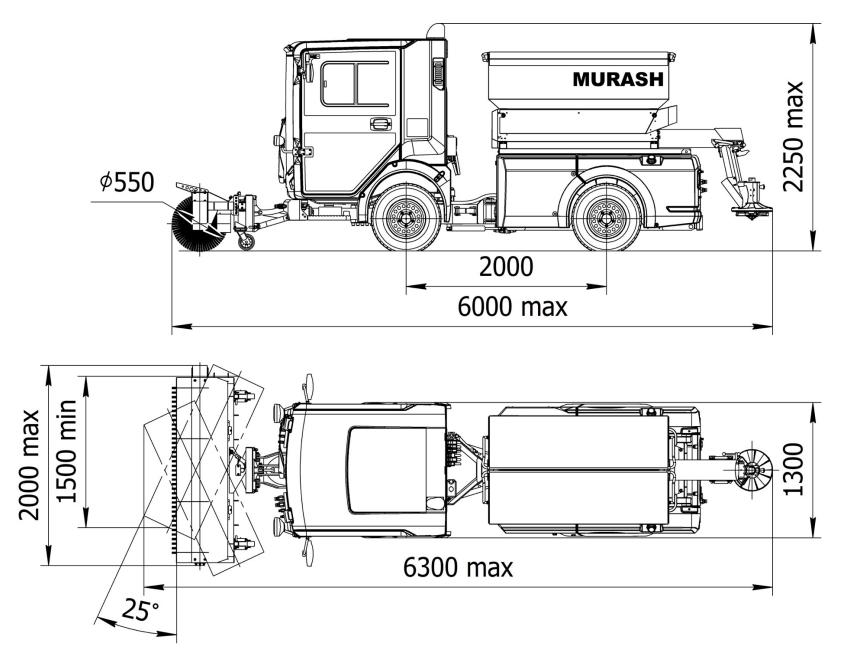

## Overall dimensions

Basic chassis

MMK2000 with vacuum sweeping equipment with 2 disc brushes

MMK2000 with deicing agent spreader and front rotor snow brush

MMK2000 with deicing agent spreader and front snow plough