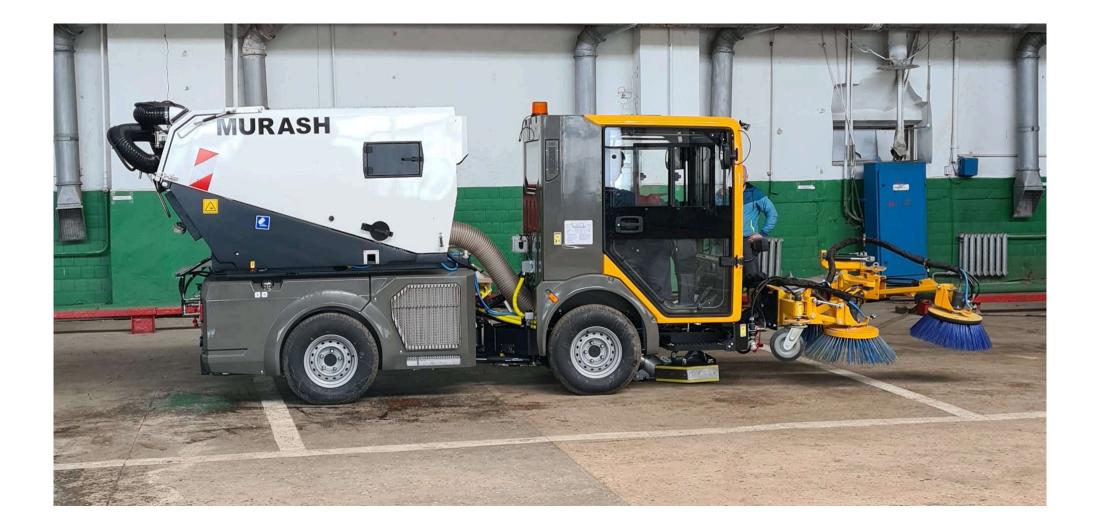

The machine functionality means cleaning, and not moving garbage. The principle of its operation is as follows: side brushes, which have a soft start system with speed control, sweep debris to the center, where the suction nozzle (nozzle) is located, connected to the hopper with a polyurethane reinforced sleeve. Vacuum is created in the bunker by the vacuum turbine and the garbage is sucked into the hopper through the suction nozzle and sleeve. In order to separate dust and debris from the air, cyclone and water filters are used. After filtering, the air goes outside, and the garbage settles in the hopper. Water is sprayed from the sprinkler system tank through nozzles located on the disc brushes into the sweeping area and suppresses dust formation. Thus, it is possible to collect fine sand and dust from sidewalks and roads, as well as small and large waste. Garbage is unloaded by lifting the hopper back using a pair of hydraulic cylinders.

Working attachments

1 – chassis;

- 2 garbage hopper with vacuum suction equipment and water tank;
- 3 suction nozzle;
- 4 sweeping equipment (2 brushes);
- 5 water sprinklers (watering while sweeping);
- 6 sand and salt mixture hopper with feeding and spreading automatic controlled system;
- 7 rotor snow brush with tilt;
- 8 straight snow plough with tilt.