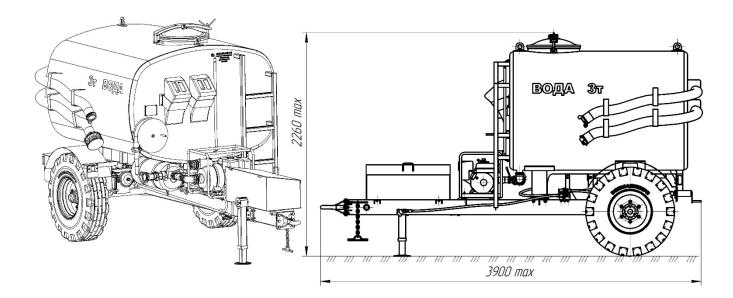

## WATER SPRINKLER TANK MP-6

This special trailer is used for sprinkling open surfaces and roads to prevent overheating, for watering lawns and landscaped areas, for water delivery and supply by water pump from tank or open source, for tanking road construction machines.

## Technical characteristics

|     | Parameter                                   | Value           |
|-----|---------------------------------------------|-----------------|
| 1.  | Vehicle type                                | Semitrailer     |
| 2.  | Vehicle category according to GOST 31286    | O <sub>3</sub>  |
| 3.  | Tractor drawbar category                    | 0,6-1,4         |
| 4.  | Lifting capacity, t, max                    | 3               |
| 5.  | Max transport speed, km/h                   | 25              |
| 6.  | Max weight, kg                              |                 |
| —   | design gross weight                         | 1 050           |
| —   | full weight (technical permissible)         | 4 050           |
| 7.  | Weight distribution by axle, kg:            |                 |
| —   | axle Nr. 1, kg                              | 3 300           |
| —   | tow hitch                                   | 750             |
| 8.  | Tires                                       |                 |
| —   | nominal size                                | 19.00-16        |
| —   | minimal ply number                          | 10              |
| _   | Pressure, MPa                               | 0,47            |
| 9.  | Suspension                                  | Rigid           |
| 10. | Frame type                                  | Backbone welded |
| 11. | Max self-priming time from open source, min | 16              |

| 12. Water supply tubes nominal size, suction / pressure, mm: |         |
|--------------------------------------------------------------|---------|
| <ul> <li>PTO driven water pump</li> </ul>                    | 50 / 50 |
| <ul> <li>Autonomous diesel water pump:</li> </ul>            |         |
| — DN 50                                                      | 50 / 50 |
| — DN 80                                                      | 80 / 50 |
| 13. Axle number, pcs.                                        | 1/2     |
| 14. Braked axle number, pcs.                                 | 1       |
| 15. Track width, mm                                          | 1 600   |
| 16. Distance between axles and coupler pulling face, mm      | 3 080   |
| 17. Ground clearance, mm, min                                | 310     |
| 18. Overall dimensions, mm, max                              |         |
| – length                                                     | 3 900   |
| — width                                                      | 2 000   |
| – height                                                     | 2 260   |