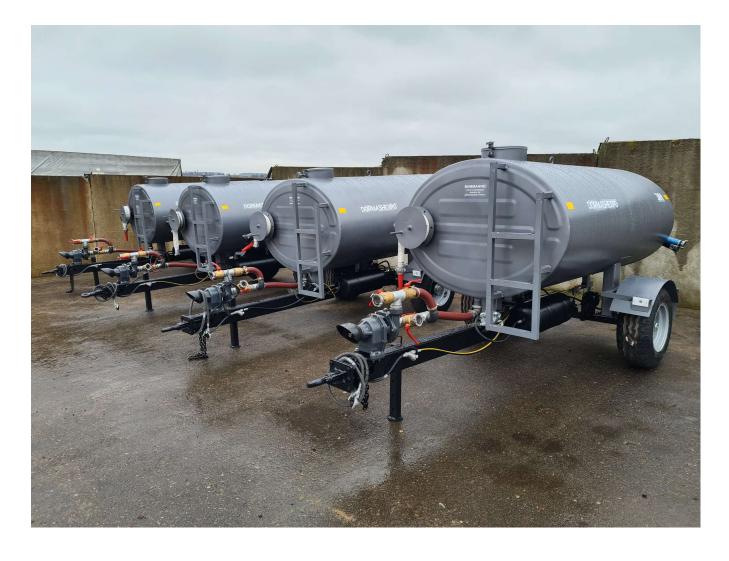

## WATER SPRINKLER TANK MP-6

This special trailer is used for sprinkling open surfaces and roads to prevent overheating, for watering lawns and landscaped areas, for water delivery and supply by water pump from tank or open source, for tanking road construction machines.